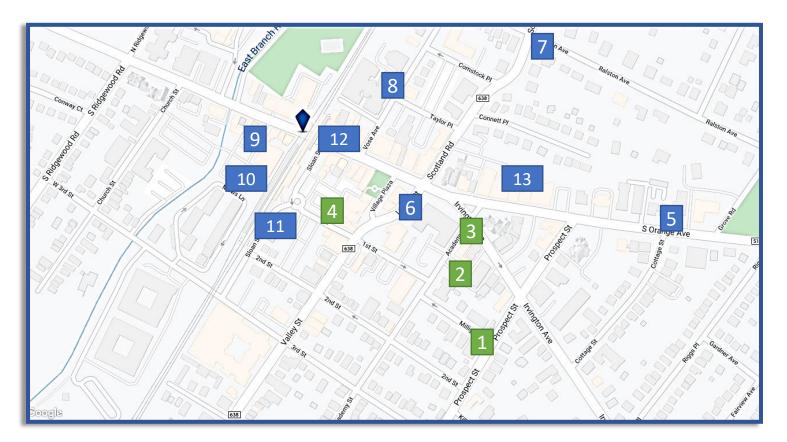

## JESPY HOUSE IS LOCATED IN THE CENTER OF THE SOUTH ORANGE COMMUNITY Walk to shopping, restaurants, train station and public buildings.

102 Prospect Street South Orange, NJ 07079 973.762.6909 administration@jespy.org jespyhouse.org

| JESPY Public Buildings |                                                                                           |
|------------------------|-------------------------------------------------------------------------------------------|
| 1                      | Administrative Services and                                                               |
|                        | Work Readiness &                                                                          |
|                        | Employment Engagement                                                                     |
|                        | Services                                                                                  |
| 2                      | Mitchell House - Clinical &                                                               |
|                        | Behavioral Supports and                                                                   |
|                        | Community-Based Supports                                                                  |
| 3                      | Judi House - Day Program,                                                                 |
|                        | SWEA and JESPY Café                                                                       |
| 4                      | Tico's Gym, Fitness Center,                                                               |
|                        | Day Program                                                                               |
| Sou                    | th Orange Township Buildings                                                              |
| 5                      | Police Station                                                                            |
| 6                      | Town Hall                                                                                 |
| 7                      | Library                                                                                   |
| 8                      | Post Office                                                                               |
|                        | South Orange Performing Arts                                                              |
|                        | 000.00.00.00.00.00.00.00.00                                                               |
| 9                      | Center (SOPAC) and                                                                        |
| 9                      | -                                                                                         |
|                        | Center (SOPAC) and                                                                        |
| 10                     | Center (SOPAC) and<br>Multiplex Movie Theater                                             |
| 10                     | Center (SOPAC) and<br>Multiplex Movie Theater<br>NJ Transit South Orange Train            |
| 10                     | Center (SOPAC) and<br>Multiplex Movie Theater<br>NJ Transit South Orange Train<br>Station |